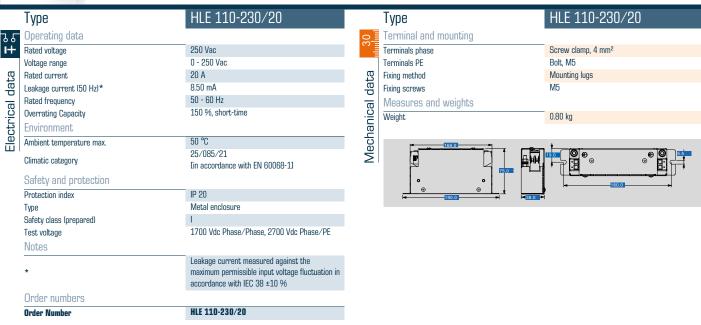

## Radio interference suppression filter, single-phase

#### HLE 110-230/20



## Advantages

For enhanced requirements

Single-stage filter concept

Efficient filter effect against line-bound interference emissions

Increase in the interference immunity of the connected consumer

## **Applications**

Radio interference suppression filter for line-side interference suppression of single devices, frequency converters or as group interference suppression.

## Sample application



#### Standards

Radio interference suppression filter to DIN EN 60939-2

## Approvals



# Radio interference suppression filter, single-phase **HLE 110-230/20**