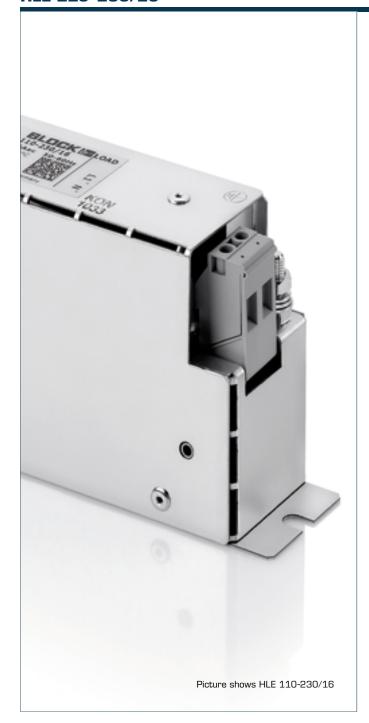

## Radio interference suppression filter, single-phase

#### HLE 110-230/20

# Radio interference suppression filter, single-phase **HLE 110-230/20**