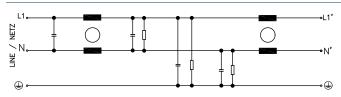

## Sample application

#### Standards

Radio interference suppression filter to DIN EN 60939-2